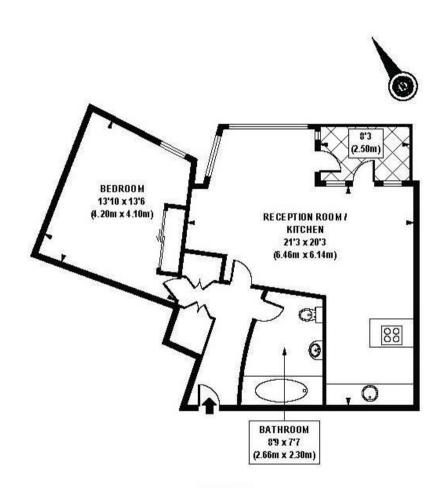

EPC certificate available on request.

APPROX. GROSS INTERNAL FLOOR AREA 632 sq. ft / 58.75 sq. m