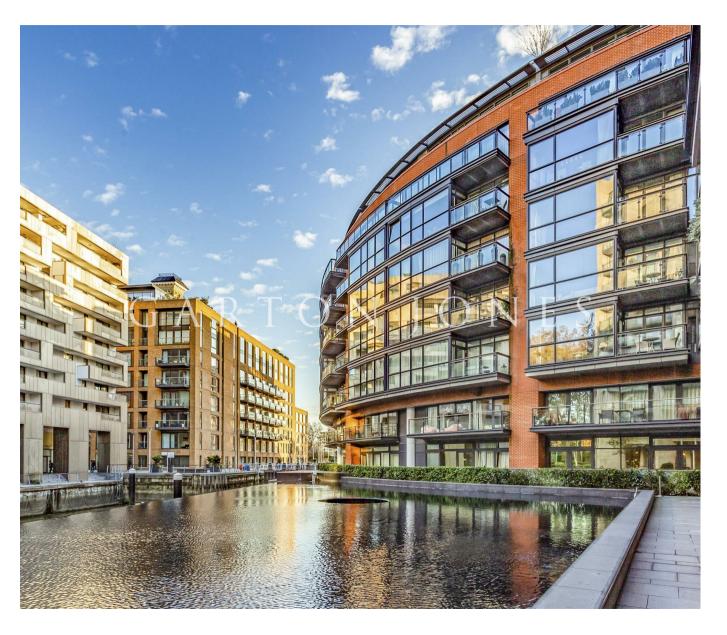

## Hepworth Court, 30 Gatliff Road London, SW1W

## £760 Per Week

A bright and spacious ONE DOUBLE BEDROOM apartment to rent of approx. 632 sq.ft (58.75 sq.m) in Hepworth Court, Grosvenor Waterside development by Chelsea Bridge. The property has an open plan reception room with access to a PRIVATE BALCONY. There is a fitted kitchen with integrated appliances, a modern bathroom, fitted wardrobes to the bedroom, comfort cooling, recently installed wood flooring and a utility cupboard housing a washing machine. \*Parking by separate negotiation. Residents have the use of 24 HOUR CONCIERGE, GYM and SPA. On-site Sainsbury's Local, coffee shop and private kids club. SLOANE SOUARE and VICTORIA station with Gatwick Express are within walking distance. Battersea Park is also just a short stroll away across Chelsea Bridge.