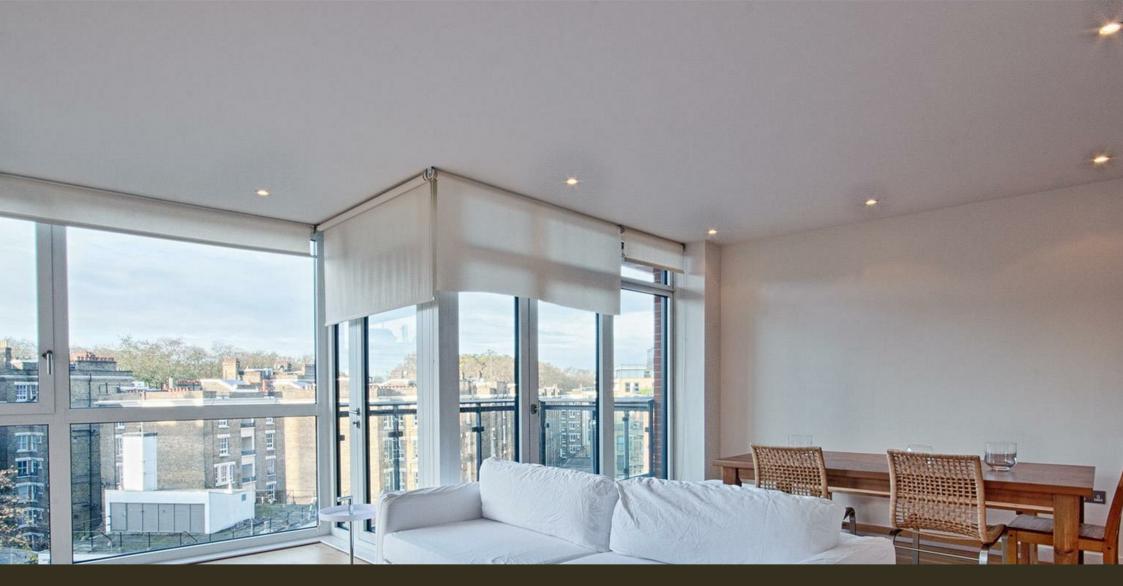

## £760 Per Week

A bright and spacious ONE DOUBLE BEDROOM apartment to rent of approx. 632 sq.ft (58.75 sq.m) in Hepworth Court, Grosvenor Waterside development by Chelsea Bridge. The property has an open plan reception room with access to a PRIVATE BALCONY. There is a fitted kitchen with integrated appliances, a modern bathroom, fitted wardrobes to the bedroom, comfort cooling, recently installed wood flooring and a utility cupboard housing a washing machine. \*Parking by separate negotiation. Residents have the use of 24 HOUR CONCIERGE, GYM and SPA. On-site Sainsbury's Local, coffee shop and private kids club. SLOANE SOUARE and VICTORIA station with Gatwick Express are within walking distance. Battersea Park is also just a short stroll away across Chelsea Bridge.

## GARTON JONES.COM

8 Gatliff Road Grosvenor Waterside Chelsea London SW1W 8DP Sales +44 (0) 20 7730 5007 gws@gartonjones.com www.gartonjones.com

- · 632 Sq.ft (58.75 Sq.m)
- · One Double Bedroom
- · Open Plan Reception Room with Integrated Kitchen
- · \*Parking available by separate negotiation.
- · Modern Bathroom
- · 24 Hour Concierge
- · Private Balcony
- · Residents' Gym with Spa Facilities
- On-Site Sainsbury's, The Locals Coffee Shop & Bakery, Big Horizons Nursery & Purple Dragon Private Kids Club
- Walking Distance To Sloane Square & Victoria Train Station