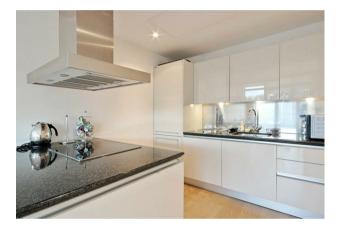

## £760 Per Week

A bright and spacious ONE DOUBLE BEDROOM apartment to rent of approx. 632 sq.ft (58.75 sq.m) in Hepworth Court, Grosvenor Waterside development by Chelsea Bridge. The property has an open plan reception room with access to a PRIVATE BALCONY. There is a fitted kitchen with integrated appliances, a modern bathroom, fitted wardrobes to the bedroom, comfort cooling, recently installed wood flooring and a utility cupboard housing a washing machine. \*Parking by separate negotiation. Residents have the use of 24 HOUR CONCIERGE, GYM and SPA. On-site Sainsbury's Local, coffee shop and private kids club. SLOANE SOUARE and VICTORIA station with Gatwick Express are within walking distance. Battersea Park is also just a short stroll away across Chelsea Bridge.

## GARTON JONES.COM

8 Gatliff Road Grosvenor Waterside Chelsea London SW1W 8DP Sales +44 (0) 20 7730 5007 gws@gartonjones.com www.gartonjones.com

- · 632 Sq.ft (58.75 Sq.m)
- · One Double Bedroom
- · Open Plan Reception Room with Integrated Kitchen
- · \*Parking available by separate negotiation.
- · Modern Bathroom
- · 24 Hour Concierge
- · Private Balcony
- · Residents' Gym with Spa Facilities
- On-Site Sainsbury's, The Locals Coffee Shop & Bakery, Big Horizons Nursery & Purple Dragon Private Kids Club
- Walking Distance To Sloane Square & Victoria Train Station